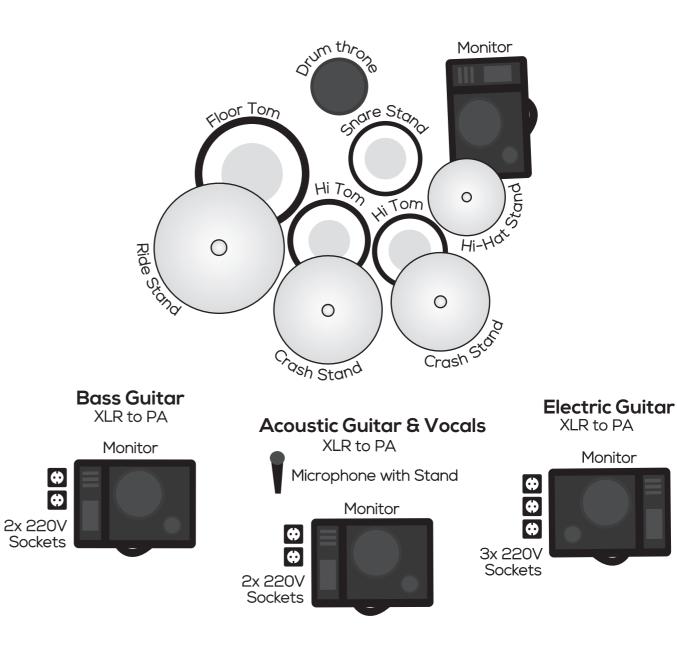

## Things we need:

- -1 vocal microphone with stand
- 4 stage monitors
- 2 power sockets for bass
- 2 power socket for acoustic guitar/singer
- 3 power sockets for electric guitar
- Drum microphones with stands
- Drumset:
  - \* 2x crash stand \* bass drum
  - \* 1x ride stand
- \* 2x hi tom
- \* 1x hi-hat stand \* drum throne
- \* floor tom